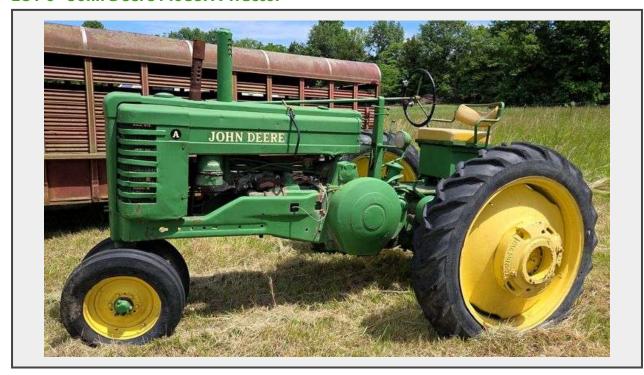

## LOT 6 - John Deere Model A Tractor

## **Description**

Nice John Deere Tractor Model A. 3pt with PTO. Tires are dry rotted and will need a tune up to get it running but it is not locked up!

The **John Deere Model A** is a row crop tractor manufactured by <u>Deere & Company</u>. The A was produced in a wide variety of versions for special-purpose cultivation. It received a styling upgrade in 1939 and electric starting in 1947. With the advent of John Deere's numerical model numbering system, the A became the John Deere 60, and later the 620 and 630, 3010, 3020, 4030, 4040, 4050, 4055, and ended with the 7610.